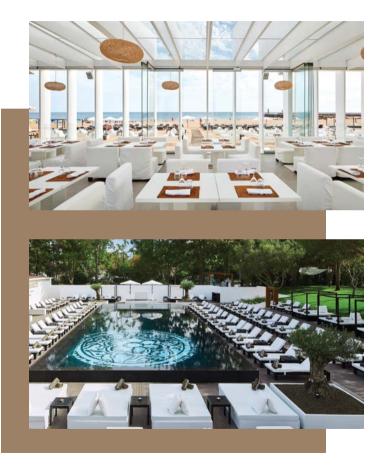

#### **PUROBEACH BEACHFRONT**

Explore the perfect venue for spectacular events – the Purobeach Beachfront. With its unbeatable location on Vilamoura Beach, this venue makes it almost impossible for you not to relax and enjoy the festive, modern atmosphere, perfect for the most enjoyable of celebrations with guaranteed incredible views of the ocean.

#### **PUROBEACH POOLSIDE**

A more exclusive venue, the Purobeach Poolside is the perfect location for a laid-back Cocktail Dinatoire or Sunset pool party, set to music carefully selected by our resident DJ.