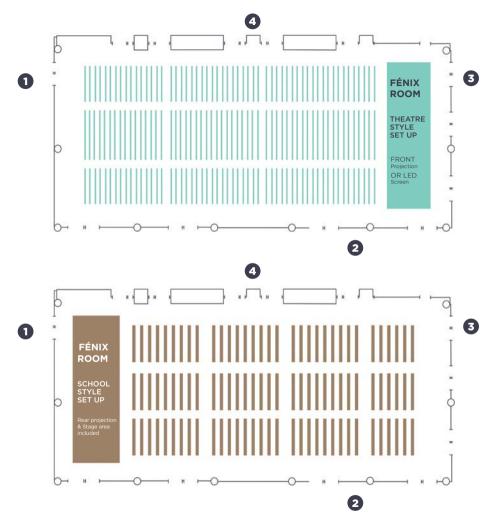

# FLOOR 1 FÉNIX MEETING ROOM

2215 sqm 10 metres

Theatre Set Up: 3.000 School Set Up: 1.188

 $\mathbf{\nabla}$ 

# **FLOOR 1 - FÉNIX**

| ROOM            | L x W x H           | AREA (m²) | THEATRE | SCHOOL | CABARET | BANQUET | COCKTAIL<br>COFFEE BREAK |
|-----------------|---------------------|-----------|---------|--------|---------|---------|--------------------------|
| FENIX           | 31.26 x 71.73 x 10  | 2215      | 3000    | 1188   | 1120    | 1400    | 3000                     |
| I               | 8.34 x 28.81 x 10   | 242       | 240     | 132    | 112     | 140     | —                        |
| Ш               | 10.85 x 28.81 x 10  | 307       | 240     | 132    | 112     | 140     | _                        |
| 111             | 12.06 x 28.81 x 10  | 347       | 272     | 132    | 112     | 140     | —                        |
| IV              | 12.06 x 28.81 x 10  | 347       | 272     | 132    | 112     | 140     | -                        |
| V               | 19.09 x 14.81 x 10  | 282       | 272     | 126    | 120     | 150     | —                        |
| VI              | 19.09 x 13.90 x 10  | 266       | 254     | 105    | 96      | 120     | —                        |
| +    +          | 31.26 x 28.81 x 10  | 896       | 808     | 420    | 336     | 420     | -                        |
| +    +     + V  | 31.26 x 58.04 x 10  | 1329      | 1414    | 648    | 552     | 690     | —                        |
| IV+V+VI         | 31.26 x 28.81 x 10  | 896       | 808     | 420    | 336     | 420     | _                        |
| V+ V + V  + V   | 31.26 x 58.04 x 10  | 1329      | 1414    | 648    | 552     | 690     | _                        |
| Floor 1 - Foyer | 58.04 x 8.71 x 7.50 | 583       | —       | _      | —       | —       | 500                      |