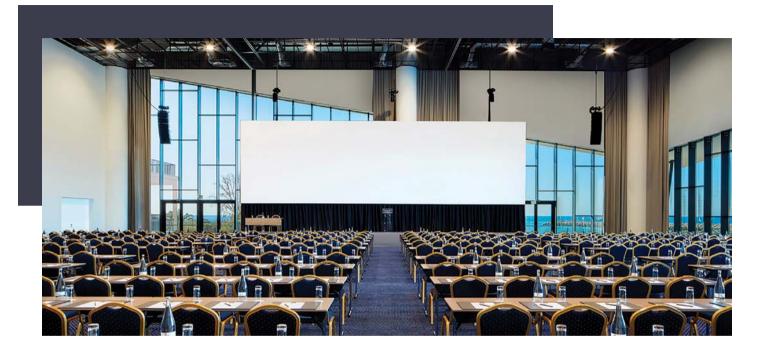

# FLOOR 1 FÉNIX MEETING ROOM

2215 sqm 10 metres

Theatre Set Up: 3.000 School Set Up: 1.188

 $\mathbf{\nabla}$ 

# **FLOOR 1 - FÉNIX**

| ROOM            | L x W x H           | AREA (m²) | THEATRE | SCHOOL | CABARET | BANQUET | COCKTAIL<br>COFFEE BREAK |
|-----------------|---------------------|-----------|---------|--------|---------|---------|--------------------------|
| FENIX           | 31.26 x 71.73 x 10  | 2215      | 3000    | 1188   | 1120    | 1400    | 3000                     |
| I               | 8.34 x 28.81 x 10   | 242       | 240     | 132    | 112     | 140     | —                        |
| Ш               | 10.85 x 28.81 x 10  | 307       | 240     | 132    | 112     | 140     | _                        |
| 111             | 12.06 x 28.81 x 10  | 347       | 272     | 132    | 112     | 140     | —                        |
| IV              | 12.06 x 28.81 x 10  | 347       | 272     | 132    | 112     | 140     | -                        |
| V               | 19.09 x 14.81 x 10  | 282       | 272     | 126    | 120     | 150     | —                        |
| VI              | 19.09 x 13.90 x 10  | 266       | 254     | 105    | 96      | 120     | —                        |
| +    +          | 31.26 x 28.81 x 10  | 896       | 808     | 420    | 336     | 420     | -                        |
| +    +     + V  | 31.26 x 58.04 x 10  | 1329      | 1414    | 648    | 552     | 690     | —                        |
| IV+V+VI         | 31.26 x 28.81 x 10  | 896       | 808     | 420    | 336     | 420     | _                        |
| V+ V + V  + V   | 31.26 x 58.04 x 10  | 1329      | 1414    | 648    | 552     | 690     | _                        |
| Floor 1 - Foyer | 58.04 x 8.71 x 7.50 | 583       | —       | _      | —       | —       | 500                      |