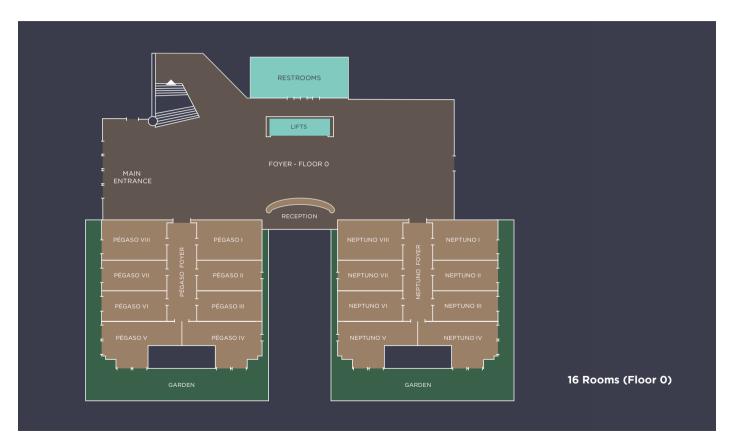

#### **FOYERS**

The foyers of Centro de Congressos do Algarve are the ideal venues for exhibitions or cocktails. With an area of 742 sqm, 4.8-metre-high ceiling and direct access from the outside, the foyer of floor 0 includes a reception desk that can be used for registration services or cloakroom. The foyer of floor 1, comprising 583 sqm and 7.5-metre-high ceilings, has a direct access to the Fenix meeting room and the panoramic terrace overlooking the Vilamoura Marina.

# **FLOOR 0 - PÉGASO**

| ROOM            | LxWxH               | AREA (sqm) | THEATRE | SCHOOL | CABARET | BANQUET | COCKTAIL<br>COFFEE BREAK |
|-----------------|---------------------|------------|---------|--------|---------|---------|--------------------------|
| PÉGASO          | 19.50 x 21.72 x 4   | 420        | 430     | 210    |         | 208     | 400                      |
| I               | 5.38 x 8.64 x 4     | 46         | 60      | 30     | 40      | 50      | _                        |
| Ш               | 4.24 x 8.64 x 4     | 37         | 48      | 27     | 24      | 30      | -                        |
| Ш               | 4.29 x 8.64 x 4     | 37         | 48      | 27     | 24      | 30      | —                        |
| IV              | 6.31 x 10.81 x 4    | 55         | 60      | 27     | 32      | 50      | —                        |
| V               | 6.31 x 10.81 x 4    | 55         | 60      | 27     | 32      | 50      | —                        |
| VI              | 4.29 x 8.64 x 4     | 37         | 48      | 27     | 24      | 30      | _                        |
| VII             | 4.24 x 8.64 x 4     | 37         | 48      | 27     | 24      | 30      | _                        |
| VIII            | 5.38 x 8.64 x 4     | 46         | 60      | 30     | 40      | 50      | _                        |
| Floor 0 - Foyer | 50.90 x 17.29 x 4.8 | 742        | _       | —      | _       | _       | 700                      |

# **FLOOR 0 - NEPTUNO**

| ROOM            | LxWxH               | AREA (sqm) | THEATRE | SCHOOL | CABARET | BANQUET | COCKTAIL<br>COFFEE BREAK |
|-----------------|---------------------|------------|---------|--------|---------|---------|--------------------------|
| NEPTUNO         | 19.50 x 21.72 x 4   | 420        | 430     | 210    | 168     | 208     | 400                      |
| I               | 5.38 x 8.64 x 4     | 46         | 60      | 30     | 40      | 50      | _                        |
| Ш               | 4.24 x 8.64 x 4     | 37         | 48      | 27     | 24      | 30      | _                        |
| Ш               | 4.29 x 8.64 x 4     | 37         | 48      | 27     | 24      | 30      | _                        |
| IV              | 6.31 x 10.81 x 4    | 55         | 60      | 27     | 32      | 50      | _                        |
| V               | 6.31 x 10.81 x 4    | 55         | 60      | 27     | 32      | 50      | _                        |
| VI              | 4.29 x 8.64 x 4     | 37         | 48      | 27     | 24      | 30      | _                        |
| VII             | 4.24 x 8.64 x 4     | 37         | 48      | 27     | 24      | 30      | _                        |
| VIII            | 5.38 x 8.64 x 4     | 46         | 60      | 30     | 40      | 50      | _                        |
| Floor 0 - Foyer | 50.90 x 17.29 x 4.8 | 742        | _       | _      | _       | _       | 700                      |