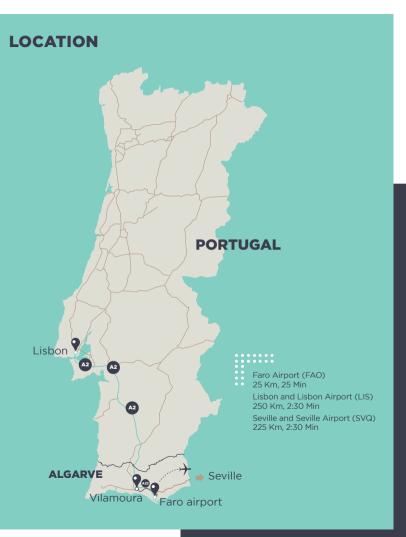

#### ALGARVE

Centro de Congressos do Algarve is excellently located in the centre of the Algarve, benefiting from good accessibility and pleasant temperatures (with over 300 days of sun per year). Besides the incredible landscapes and warm water beaches, the Algarve also presents a rich cultural destination, marked by unique history and traditions.

#### VILAMOURA

Built up around its iconic marina, Vilamoura is now a well-known European destination for events and leisure, benefiting from a vast, impressive selection of hotels and entertainment options, internationally renowned golf courses and the most prestigious marina in the country.