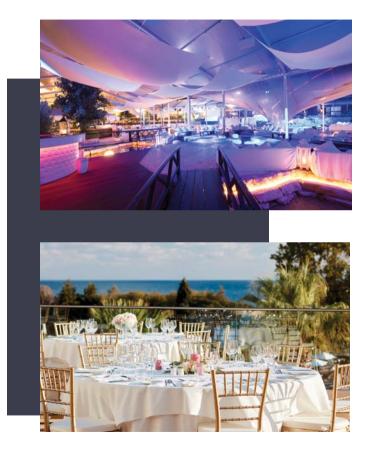

#### LAKESIDE

Enjoy an exclusive venue, surrounded by sophisticated gardens and the beauty of a natural lake: Lakeside. The perfect setting for private events and gala dinners, this fresh, versatile location allows for areas to be sectioned off and personalized according to your preference.

#### **OCEAN LOUNGE**

Experience an exclusive new space at the contiguous Tivoli Marina Vilamoura Hotel, with panoramic views overlooking the ocean, the pool and the luxurious hotel gardens. A premium location that benefits from the most distinguished 5-star service and the perfect setting for a private dinner or cocktail reception.