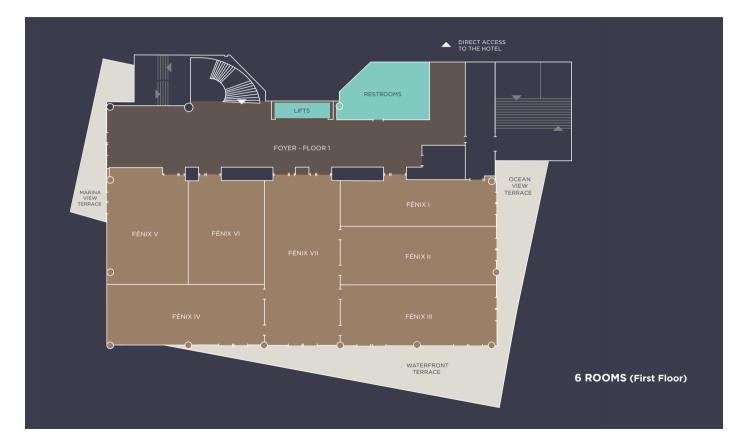

#### **FOYERS**

The foyers of Centro de Congressos do Algarve are the ideal venues for exhibitions or cocktails. With an area of 742 sqm, 4.8-metre-high ceiling and direct access from the outside, the foyer of floor 0 includes a reception desk that can be used for registration services or cloakroom. The foyer of floor 1, comprising 583 sqm and 7.5-metre-high ceilings, has a direct access to the Fenix meeting room and the panoramic terrace overlooking the Vilamoura Marina.

# FLOOR 1 FÉNIX MEETING ROOM

2215 sqm 10 metres

Theatre Set Up: 3.000 School Set Up: 1.188

 $\mathbf{\nabla}$ 

# **FLOOR 1 - FÉNIX**

| ROOM            | L x W x H           | AREA (m²) | THEATRE | SCHOOL | CABARET | BANQUET | COCKTAIL<br>COFFEE BREAK |
|-----------------|---------------------|-----------|---------|--------|---------|---------|--------------------------|
| FENIX           | 31.26 x 71.73 x 10  | 2215      | 3000    | 1188   | 1120    | 1400    | 3000                     |
| I               | 8.34 x 28.81 x 10   | 242       | 240     | 132    | 112     | 140     | —                        |
| Ш               | 10.85 x 28.81 x 10  | 307       | 240     | 132    | 112     | 140     | _                        |
| 111             | 12.06 x 28.81 x 10  | 347       | 272     | 132    | 112     | 140     | —                        |
| IV              | 12.06 x 28.81 x 10  | 347       | 272     | 132    | 112     | 140     | -                        |
| V               | 19.09 x 14.81 x 10  | 282       | 272     | 126    | 120     | 150     | —                        |
| VI              | 19.09 x 13.90 x 10  | 266       | 254     | 105    | 96      | 120     | —                        |
| +    +          | 31.26 x 28.81 x 10  | 896       | 808     | 420    | 336     | 420     | -                        |
| +    +     + V  | 31.26 x 58.04 x 10  | 1329      | 1414    | 648    | 552     | 690     | —                        |
| IV+V+VI         | 31.26 x 28.81 x 10  | 896       | 808     | 420    | 336     | 420     | _                        |
| V+ V + V  + V   | 31.26 x 58.04 x 10  | 1329      | 1414    | 648    | 552     | 690     | _                        |
| Floor 1 - Foyer | 58.04 x 8.71 x 7.50 | 583       | —       | _      | —       | —       | 500                      |