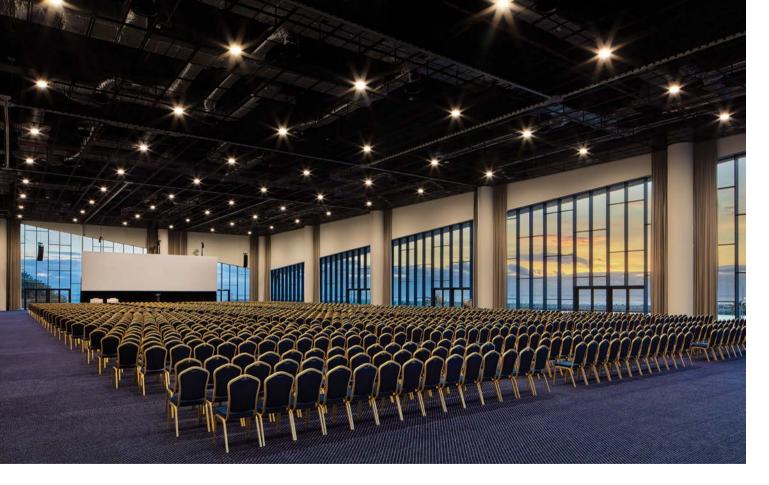

#### **MEETING ROOMS**

With a total area of 7.050 sqm, Centro de Congressos do Algarve offers stunning event areas with 180° Marina and Waterfront Panoramas. Raise a glass wherever you like: gardens, terraces, beaches or sophisticated interiors bursting with natural light.

## **TERRACES AND ROOFTOP**

Gather comfortably with exclusive terraces overlooking Vilamoura Marina and the ocean. Explore our unique Rooftop with 2.656 sqm and fabulous panoramic views, making it the perfect venue for a wide variety of events, such as coffee breaks, cocktail receptions and private parties.