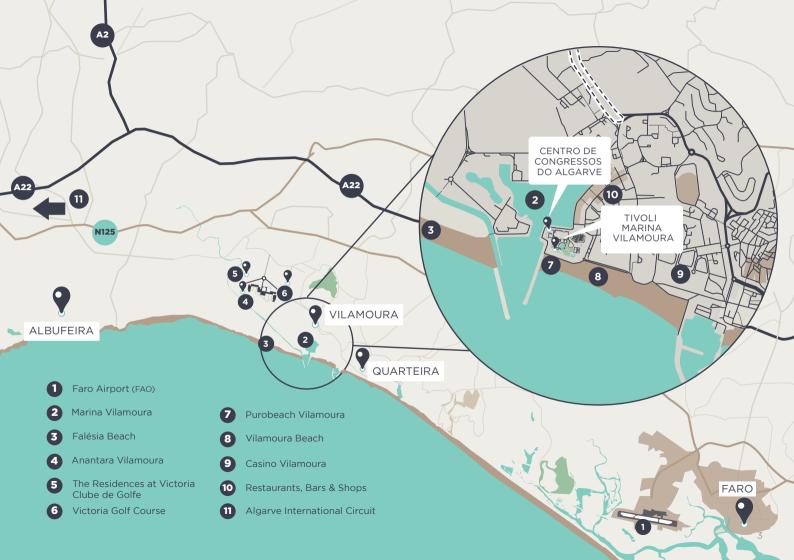

#### VILAMOURA

Built up around its iconic marina, Vilamoura is now a well-known European destination for events and leisure, benefiting from a vast, impressive selection of hotels and entertainment options, internationally renowned golf courses and the most prestigious marina in the country.

#### ACCOMMODATION

Complement your event with an unforgettable stay and benefit from a wide selection of accommodation options within Vilamoura area, with over 3.000 rooms from 4 and 5-star properties. For close proximity to the Marina or Vilamoura's Beach, discover Tivoli Marina Vilamoura's 383 sophisticated rooms, relish in a quiet luxury retreat at Anantara Vilamoura's 280 rooms and suites, or relax in one of 145 elegant 2 or 3-bedroom apartments at The Residences at Victoria Clube de Golfe.

Also, enjoy close proximity to attractions, commercial and cultural spaces, casinos and entertainment. The perfect location, in central Vilamoura, promises plentiful opportunities for adventure and relaxation in the Algarve.