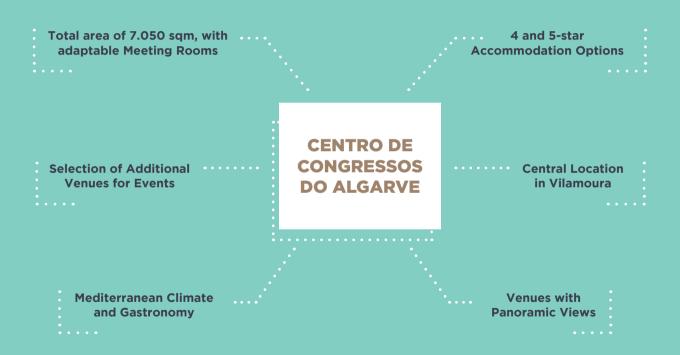

#### **MEETING ROOMS**

With a total area of 7.050 sqm, Centro de Congressos do Algarve offers stunning event areas with 180° Marina and Waterfront Panoramas. Raise a glass wherever you like: gardens, terraces, beaches or sophisticated interiors bursting with natural light.

#### **FOYERS**

The foyers of Centro de Congressos do Algarve are the ideal venues for exhibitions or cocktails. With an area of 742 sqm, 4.8-metre-high ceiling and direct access from the outside, the foyer of floor 0 includes a reception desk that can be used for registration services or cloakroom. The foyer of floor 1, comprising 583 sqm and 7.5-metre-high ceilings, has a direct access to the Fenix meeting room and the panoramic terrace overlooking the Vilamoura Marina.

#### **ADDITIONAL VENUES**

Discover an extensive selection of event areas, which include 5 Conference Rooms at Tivoli Marina Vilamoura, an Exhibition Area and variety of venues and additional spaces for events.