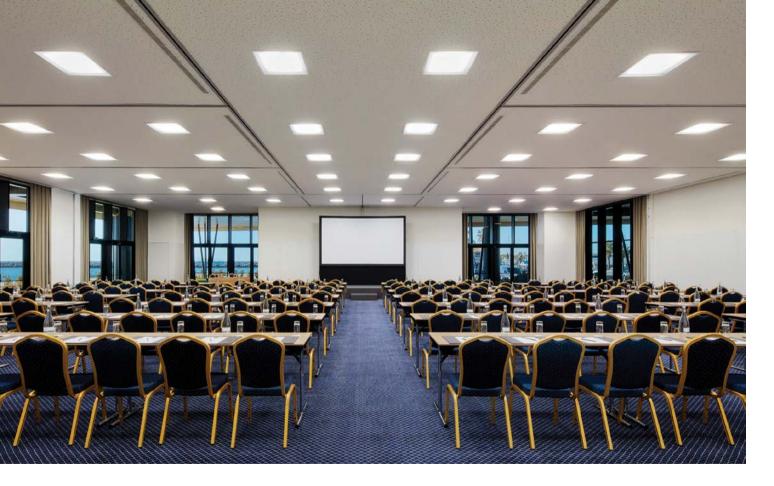

# FLOOR 1 FÉNIX MEETING ROOM

2215 sqm 10 metres

Theatre Set Up: 3.000 School Set Up: 1.188

 $\mathbf{\nabla}$ 

# **FLOOR 1 - FÉNIX**

| ROOM            | L x W x H           | AREA (m²) | THEATRE | SCHOOL | CABARET | BANQUET | COCKTAIL<br>COFFEE BREAK |
|-----------------|---------------------|-----------|---------|--------|---------|---------|--------------------------|
| FENIX           | 31.26 x 71.73 x 10  | 2215      | 3000    | 1188   | 1120    | 1400    | 3000                     |
| I               | 8.34 x 28.81 x 10   | 242       | 240     | 132    | 112     | 140     | —                        |
| Ш               | 10.85 x 28.81 x 10  | 307       | 240     | 132    | 112     | 140     | _                        |
| 111             | 12.06 x 28.81 x 10  | 347       | 272     | 132    | 112     | 140     | —                        |
| IV              | 12.06 x 28.81 x 10  | 347       | 272     | 132    | 112     | 140     | -                        |
| V               | 19.09 x 14.81 x 10  | 282       | 272     | 126    | 120     | 150     | —                        |
| VI              | 19.09 x 13.90 x 10  | 266       | 254     | 105    | 96      | 120     | —                        |
| +    +          | 31.26 x 28.81 x 10  | 896       | 808     | 420    | 336     | 420     | -                        |
| +    +     + V  | 31.26 x 58.04 x 10  | 1329      | 1414    | 648    | 552     | 690     | —                        |
| IV+V+VI         | 31.26 x 28.81 x 10  | 896       | 808     | 420    | 336     | 420     | _                        |
| V+ V + V  + V   | 31.26 x 58.04 x 10  | 1329      | 1414    | 648    | 552     | 690     | _                        |
| Floor 1 - Foyer | 58.04 x 8.71 x 7.50 | 583       | —       | _      | —       | —       | 500                      |